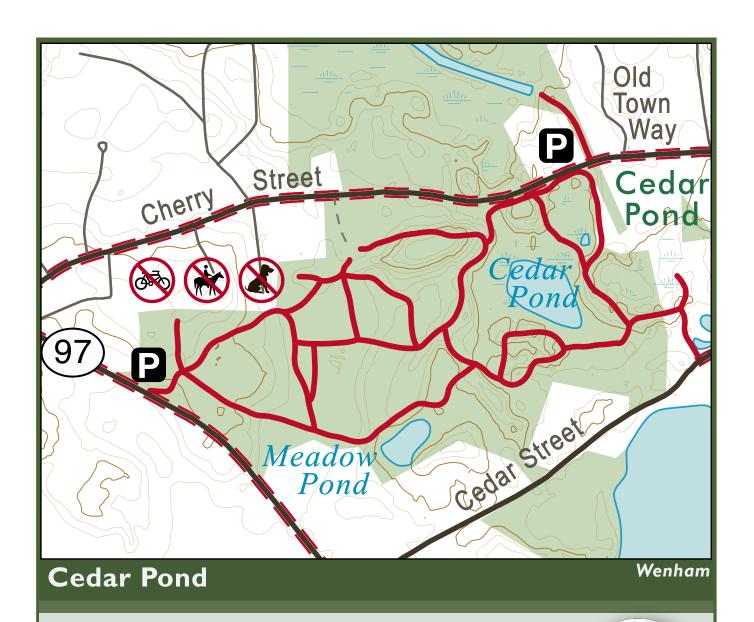

## **KEY TO FEATURES**

Existing trail

Seasonal trail

Primary road

Open space property

-- Seasonal trail
-- Proposed trail

Secondary road
Street

Beach
Wetland

Sidewalk, bike path

Trail in neighboring town

Discover Hamilton Trail

--- Unpaved road
Railroad

Pond
Stream, coastline

Bay Circuit Trail

Trailhead parking

Prohibited uses

Contour lines (10 ft)

'31 Intersection marker

Published and distributed by
Essex County Trail Association
P.O. Box 358
Hamilton, MA 01936

SINCE 1982

SCALE VARIES BETWEEN MAPS (SYMBOL SIZES ARE RELATIVE)

MAP SOURCE: ECTA Hamilton-Wenham Trails Guide (2007)